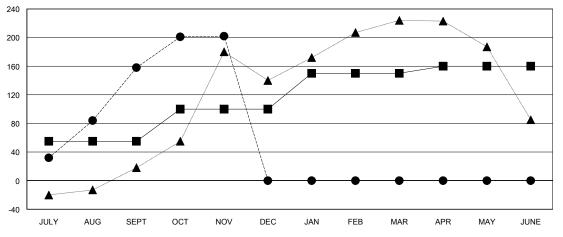

## GOALS AND ACTUAL MEMBERS CUMULATIVE

| -■-    | CURRENT YEAR GOALS FOR NEW |
|--------|----------------------------|
| NACNAD | EDE                        |

- CURRENT YEAR ACTUAL MEMBERS

- ▲ - LAST YEAR ACTUAL MEMBERS