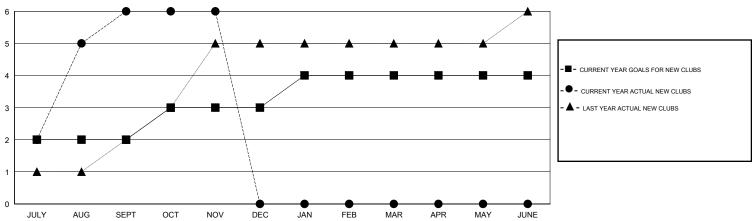

---------------------|--------------------|------------------|--|--|--|
| RESULTS FOR 2016-2017    |                    |                                     |                    |                  |  |  |  |
| QUARTER                  | NEW MEMBER<br>GOAL | CHARTER AND<br>NEW MEMBERS<br>ADDED | DROPPED<br>MEMBERS | NET<br>GAIN/LOSS |  |  |  |
| JULY/AUG/SEPT            | 55<br>45           | 287<br>81                           | 129<br>37          | 158<br>44        |  |  |  |
| OCT/NOV/DEC  JAN/FEB/MAR | 50                 | 0                                   | 0                  | 0                |  |  |  |
| APR/MAY/JUNE             | 10                 | 0                                   | 0                  | 0                |  |  |  |

## GOALS AND ACTUAL NEW CLUBS CUMULATIVE



## GOALS AND ACTUAL MEMBERS CUMULATIVE



| -■-    | CURRENT YEAR GOALS FOR NEW |
|--------|----------------------------|
| NACNAD | EDE                        |

- CURRENT YEAR ACTUAL MEMBERS

- ▲ - LAST YEAR ACTUAL MEMBERS

| DROPPED CLUBS: 0 |     |
|------------------|-----|
| DROPPED MEMBERS  |     |
| DECEASED         | 3   |
| CLUB CANCELLED   | 0   |
| OTHER            | 163 |
| TOTAL            | 166 |

| 53 CLUBS OF 96 ADDED 1 OR MORE<br>NEW MEMBERS | GENDER DISTRIBU<br>MALE<br>FEMALE     | TION<br>2,179 (73.69%)<br>778 (26.31%) |              |
|-----------------------------------------------|---------------------------------------|----------------------------------------|--------------|
| CLICK HERE FOR HEALTH ASSESSMENT DATA         | FAMILY UNIT MEMBERS HEAD OF HOUSEHOLD |